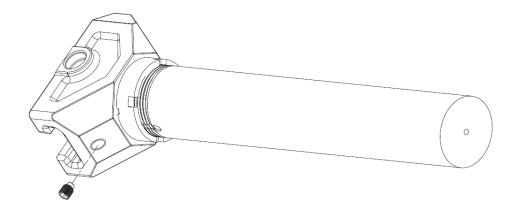

### **Factory Rear-head Removal**

- A. Inspect the firearm and verify that it is unloaded.
- Remove the pistol grip with the magazine well by first pressing out both disassembly pins.Then pull the pistol grip with the magazine well away from the receiver.

C. Press the disassembly button fully and remove the rear head by sliding downwards.

### **Adapter Installation**

- A. Screw the KAK buffer tube into the adapter then attach your arm brace.
- B. Install the adapter rear head into the back of the receiver by placing it into the back of the receiver and sliding it upwards. Once the rear head stops press in on the rear of the recoil spring assembly to allow it to seat completely.

- C. Install the pistol grip with the magazine well in reverse order of removal.
- D. Slide the adapter, buffer tube and Brace assembly on to the rear head from the top. Allow the disassembly button to lock into place. (Note: Arm Brace not included in the illustration)