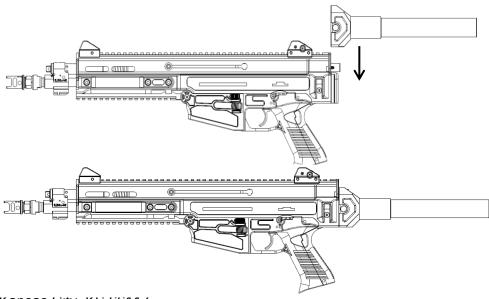

### **Adapter Installation**

- A. Screw the KAK buffer tube into the adapter then attach your arm brace.
- B. Install the adapter rear head into the back of the receiver by placing it into the back of the receiver and sliding it upwards. Once the rear head stops press in on the rear of the recoil spring assembly to allow it to seat completely.

- C. Install the pistol grip with the magazine well in reverse order of removal.
- D. Slide the adapter, buffer tube and Brace assembly on to the rear head from the top. Allow the disassembly button to lock into place. (Note: Arm Brace not included in the illustration)