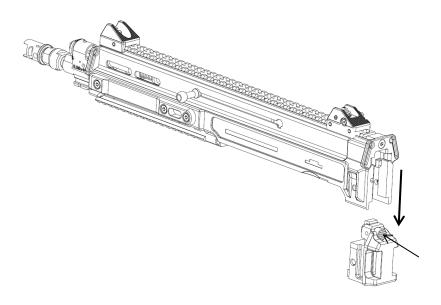

C. Press the disassembly button fully and remove the rear head by sliding downwards.

### **Adapter Installation**

- A. Screw the KAK buffer tube into the adapter then attach your arm brace.
- B. Install the adapter rear head into the back of the receiver by placing it into the back of the receiver and sliding it upwards. Once the rear head stops press in on the rear of the recoil spring assembly to allow it to seat completely.