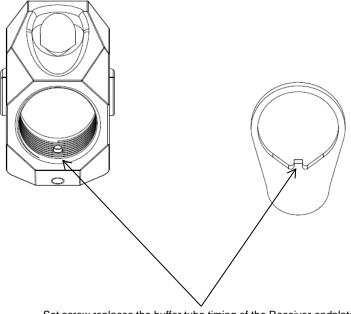

#### **Notes**

- The rear head, adapter and buffer tube can be removed as a unit during for cleaning.
- A keyed AR-15 pistol buffer tube may be used.
  - Located on the bottom side of the Adapter is a threaded hole designed to use 10-32 x 1/4 Half Dog socket set screws. The set screw is designed to align AR-15 buffer tubes without the use of an AR-15 receiver endplate.
  - Set screws should be installed with blue Loctite and set to 5-8 inch pounds.
  - Use of a castle nut is recommended when not using the supplied tube.

Set screw replaces the buffer tube timing of the Receiver endplate

The sole intended use of the CZ 805 Bren Pistol Arm Brace Adapter is to allow the attachment of an arm brace or other similar product to the pistol so that it may be fired in a manner consistent with all applicable laws. Users of the CZ Bren 805 Pistol Arm Brace Adapter bear the sole responsibility for ensuring their use of the product complies with all applicable local, state, and federal firearms laws