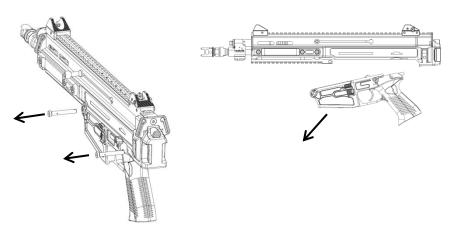

### **Factory Rear-head Removal**

- A. Inspect the firearm and verify that it is unloaded.
- Remove the pistol grip with the magazine well by first pressing out both disassembly pins.Then pull the pistol grip with the magazine well away from the receiver.

C. Press the disassembly button fully and remove the rear head by sliding downwards.