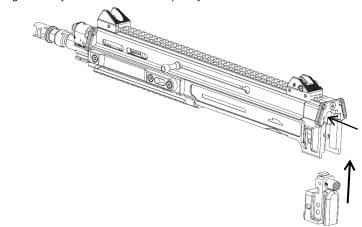

### **Adapter Installation**

- A. Screw the KAK buffer tube into the adapter then attach your arm brace.
- B. Install the adapter rear head into the back of the receiver by placing it into the back of the receiver and sliding it upwards. Once the rear head stops press in on the rear of the recoil spring assembly to allow it to seat completely.