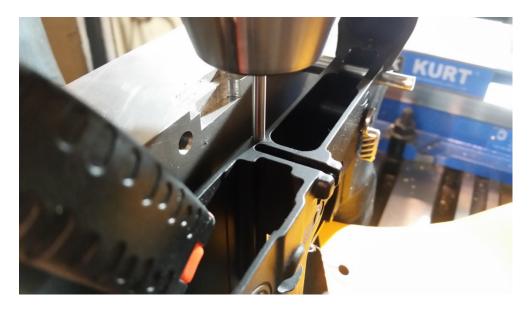

- 1) Secure lower in mill and indicate flat and square (fixture not included but recommended)
- 2) Find location of hole to be machined into lower from print provided. Before drilling any holes make sure there is material to be removed (picture-1)
- 3) Center drill to spot hole
- 4) Drill .0935 dia. hole using small pecks to 1.00" deep, be careful when breaks thru wall (picture -2)
- 5) Drill .159" dia. Hole .825" deep be careful when breaks thru wall (picture -2)
- 6) Tap hole with 10-32 plug tap .125 full length of thread. Optimal depth is when setscrew bottoms on threads and is flush with top of receiver.
- 7) Install mag release button onto gun "without" spring
- 8) Rerun .159 drill to notch side of mag button at .825 deep (picture-3) Ensure mag catch is held flush to receiver as no spring is present. External force required.
- 9) Remove button and clean all chips and deburr holes
- 10) Screw 10-32 set screw into threaded hole to check depth of tapped hole should be flush to top of lower when snug.
- 11) Install spring, plunger and set screw from California modification package
- 12) After all work is done check with mag and upper make sure all functions of added parts work properly

Battle Arms Development Inc. is not responsible for any damages that occur from improper modification, installation, assembly or the misuse of our products.

(Picture-1) Verify material availble using pin matching or larger than thread Diameter .190"