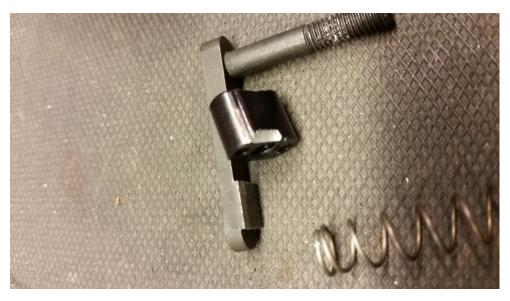

- 1) Secure lower in mill and indicate flat and square (fixture not included but recommended)
- 2) Find location of hole to be machined into lower from print provided. Before drilling any holes make sure there is material to be removed (picture-1)
- 3) Center drill to spot hole
- 4) Drill .0935 dia. hole using small pecks to 1.00" deep, be careful when breaks thru wall (picture -2)
- 5) Drill .159" dia. Hole .825" deep be careful when breaks thru wall (picture -2)
- 6) Tap hole with 10-32 plug tap .125 full length of thread. Optimal depth is when setscrew bottoms on threads and is flush with top of receiver.
- 7) Install mag release button onto gun "without" spring
- 8) Rerun .159 drill to notch side of mag button at .825 deep (picture-3) Ensure mag catch is held flush to receiver as no spring is present. External force required.
- 9) Remove button and clean all chips and deburr holes
- 10) Screw 10-32 set screw into threaded hole to check depth of tapped hole should be flush to top of lower when snug.
- 11) Install spring, plunger and set screw from California modification package
- 12) After all work is done check with mag and upper make sure all functions of added parts work properly

(Picture-2) Note: Both drills break through walls into pocket.

(Picture-3) Note: Drill notch on mag button. This cut creates locking / wear surface for pin.

В

| REVISION | DESCRIPTION                                | DATE       |
|----------|--------------------------------------------|------------|
| REV-0    | CREATED                                    | MAY 2016   |
| REV-1    | MOVED HOLE FORWARD                         | 5-15-2017  |
| REV-2    | UPDATE PRINT TO REFF REAR PIN + CENTERLINE | 12-21-2017 |
|          |                                            |            |