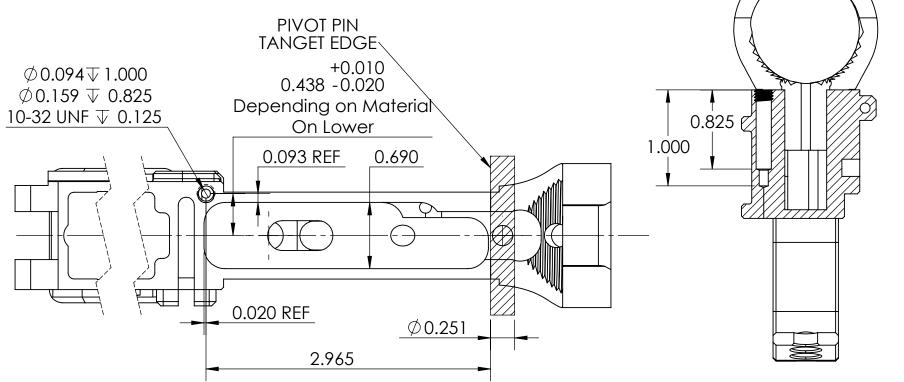

## DRILLING OF LOWER RECEIVER

Drilling of lower should be done by a qualified gunsmith

Tools needed: #2 or #3 center drill, #42 jobber drill, #21 stub or jobber drill

10-32 plug tap, .190" Diameter Pin, 3/32 Allen wrench

- 1) Secure lower in mill and indicate flat and square (fixture not included but recommended)
- 2) Find location of hole to be machined into lower from print provided. Before drilling any holes make sure there is material to be removed (picture-1)
- 3) Center drill to spot hole
- 4) Drill .0935 dia. hole using small pecks to 1.00" deep, be careful when breaks thru wall (picture -2)
- 5) Drill .159" dia. Hole .825" deep be careful when breaks thru wall (picture -2)
- 6) Tap hole with 10-32 plug tap .125 full length of thread. Optimal depth is when setscrew bottoms on threads and is flush with top of receiver.
- 7) Install mag release button onto gun "without" spring
- 8) Rerun .159 drill to notch side of mag button at .825 deep (picture-3) Ensure mag catch is held flush to receiver as no spring is present. External force required.
- 9) Remove button and clean all chips and deburr holes
- 10) Screw 10-32 set screw into threaded hole to check depth of tapped hole should be flush to top of lower when snug.
- 11) Install spring, plunger and set screw from California modification package
- 12) After all work is done check with mag and upper make sure all functions of added parts work properly

Battle Arms Development Inc. is not responsible for any damages that occur from improper modification, installation, assembly or the misuse of our products.

(Picture-1) Verify material availble using pin matching or larger than thread Diameter .190"

(Picture-2) Note: Both drills break through walls into pocket.

(Picture-3) Note: Drill notch on mag button. This cut creates locking / wear surface for pin.

В

| REVISION | DESCRIPTION                                | DATE       |
|----------|--------------------------------------------|------------|
| REV-0    | CREATED                                    | MAY 2016   |
| REV-1    | MOVED HOLE FORWARD                         | 5-15-2017  |
| REV-2    | UPDATE PRINT TO REFF REAR PIN + CENTERLINE | 12-21-2017 |
|          |                                            |            |