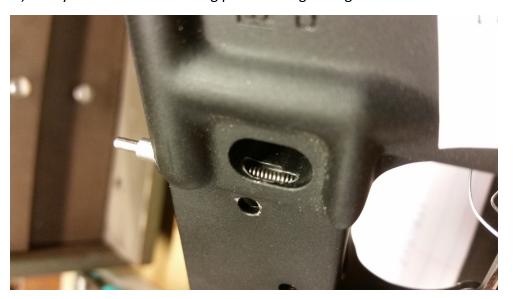

- 1) Secure lower in mill and indicate flat and square (fixture not included but recommended)
- 2) Find location of hole to be machined into lower from print provided. Before drilling any holes make sure there is material to be removed (picture-1)
- 3) Center drill to spot hole
- 4) Drill .0935 dia. hole using small pecks to 1.00" deep, be careful when breaks thru wall (picture -2)
- 5) Drill .159" dia. Hole .825" deep be careful when breaks thru wall (picture -2)
- 6) Tap hole with 10-32 plug tap .125 full length of thread. Optimal depth is when setscrew bottoms on threads and is flush with top of receiver.
- 7) Install mag release button onto gun "without" spring
- 8) Rerun .159 drill to notch side of mag button at .825 deep (picture-3) Ensure mag catch is held flush to receiver as no spring is present. External force required.
- 9) Remove button and clean all chips and deburr holes
- 10) Screw 10-32 set screw into threaded hole to check depth of tapped hole should be flush to top of lower when snug.
- 11) Install spring, plunger and set screw from California modification package
- 12) After all work is done check with mag and upper make sure all functions of added parts work properly

(Picture-2) Note: Both drills break through walls into pocket.

(Picture-3) Note: Drill notch on mag button. This cut creates locking / wear surface for pin.

В

| REVISION | DESCRIPTION                                | DATE       |
|----------|--------------------------------------------|------------|
| REV-0    | CREATED                                    | MAY 2016   |
| REV-1    | MOVED HOLE FORWARD                         | 5-15-2017  |
| REV-2    | UPDATE PRINT TO REFF REAR PIN + CENTERLINE | 12-21-2017 |
|          |                                            |            |