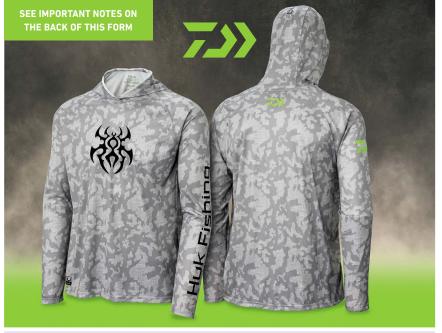

### BUY ANY TATULA ROD OR REEL AND GET A FREE DAIWA/Huk HOODED PERFORMANCE SHIRT (A \$59.95 VALUE!)

## TO RECEIVE YOUR DAIWA/Huk HOODED PERFORMANCE SHIRT: LIMIT TWO REDEMPTIONS PER ADDRESS

- Purchase any DAIWA TATULA REEL or TATULA ROD between February 1, 2023 and May 31, 2023 (NO EXCEPTIONS). US residents only.
- Complete all requested information on this form, include all qualifying UPC barcodes and printed store receipt(s).
- 3. Mail proof-of-purchase plus postage (see Item #4 for details). Must be postmarked by June 30, 2023 (NO EXCEPTIONS). Limit two redemptions per address. Please use one form to enter up to two redemptions (must be sent in together). Must include Postage, All Qualifying UPC barcodes and Printed Store Receipt(s).